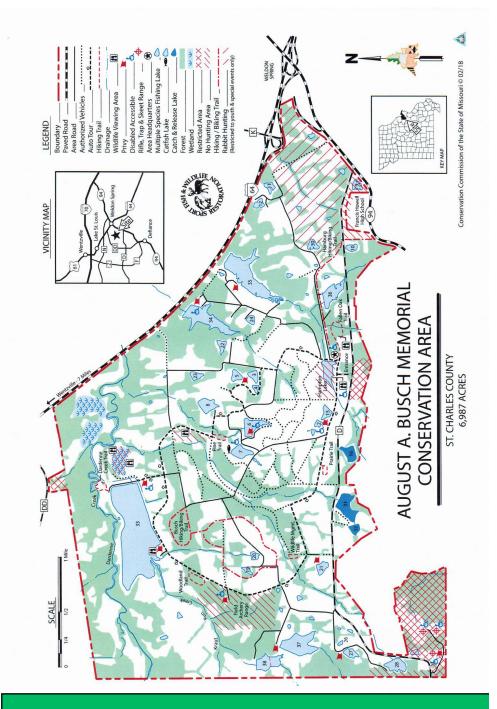

## **August A. Busch Memorial Conservation Area**

2360 Highway D, Saint Charles, MO 63304-2215 (see site map)

Follow Signs to Fields and Water